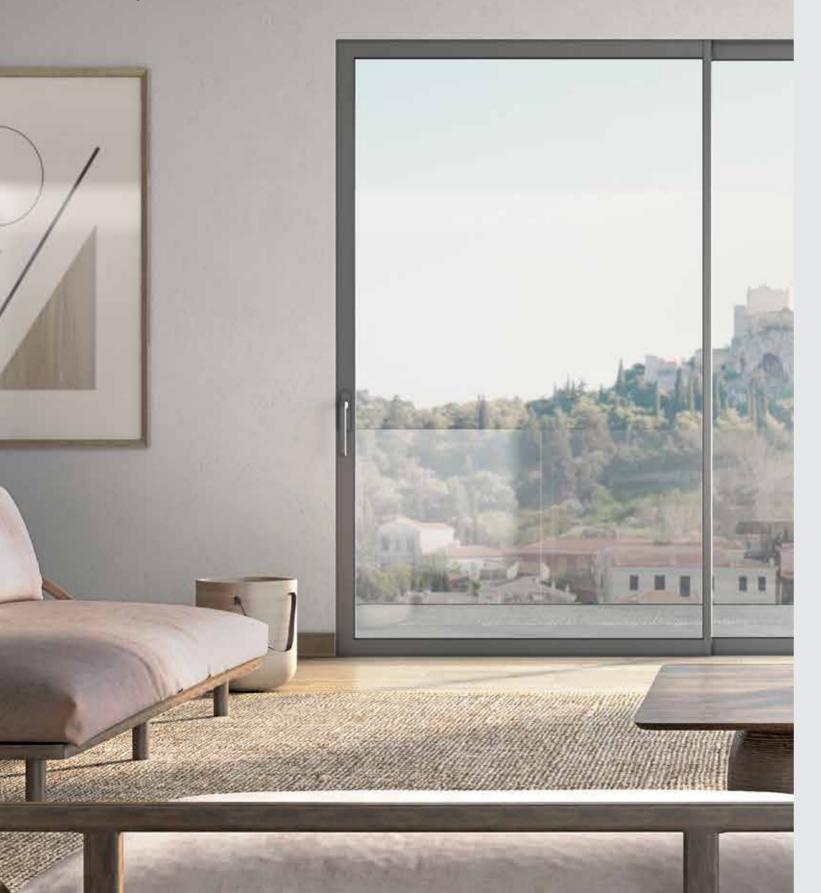

SLIDING-LIFT AND SLIDE, NON-INSULATED NEW GENERATION SYSTEM.

ALUMINCO SL320 IS THE SLIDE – LIFT AND SLIDE SYSTEM THAT UPGRADES THE BASIC FUNCTIONS OF A SLIDING SYSTEM AND INCORPORATES SMART FEATURES PREVIOUSLY HELD BY HIGHER-END SYSTEMS.

The frame's exceptional design, with straight fine lines perfectly matches current architectural trends that call for minimal design, ensures a lightweight system and comes out in a number of typologies that can cover a range of needs, suitable for large constructions as well.

With sliding and lift and slide mechanisms and a number of alternative solutions, it is the most suitable system for areas of warmer climate.

► Interlocking profile width of only 30 mm to maximize transparency and light penetration.