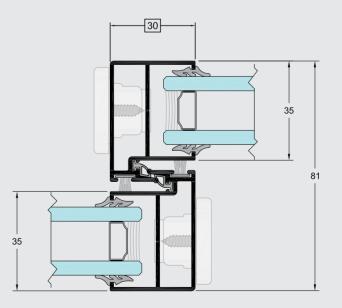

With sliding and lift and slide mechanisms and a number of alternative solutions, it is the most suitable system for areas of warmer climate.

► Interlocking profile width of only 30 mm to maximize transparency and light penetration.

## TECHNICAL CHARACTERISTICS

| HARDWARE                      |      |  |
|-------------------------------|------|--|
| SLIDING                       | •    |  |
| LIFT & SLIDE                  | •    |  |
|                               |      |  |
| SYSTEM PROFILE DIMENSIONS     |      |  |
| FRAME LIFT & SLIDE WIDTH mm   | 86   |  |
| MIN. FRAME HEIGHT mm          | 30   |  |
| MIN. FACE HEIGHT mm           | 97.5 |  |
| GLASS THICKNESS mm            | 24   |  |
| SASH WIDTH mm                 | 32   |  |
| SASH HEIGHT mm                | 76   |  |
| INTERLOCKING PROFILE WIDTH mm | 30   |  |