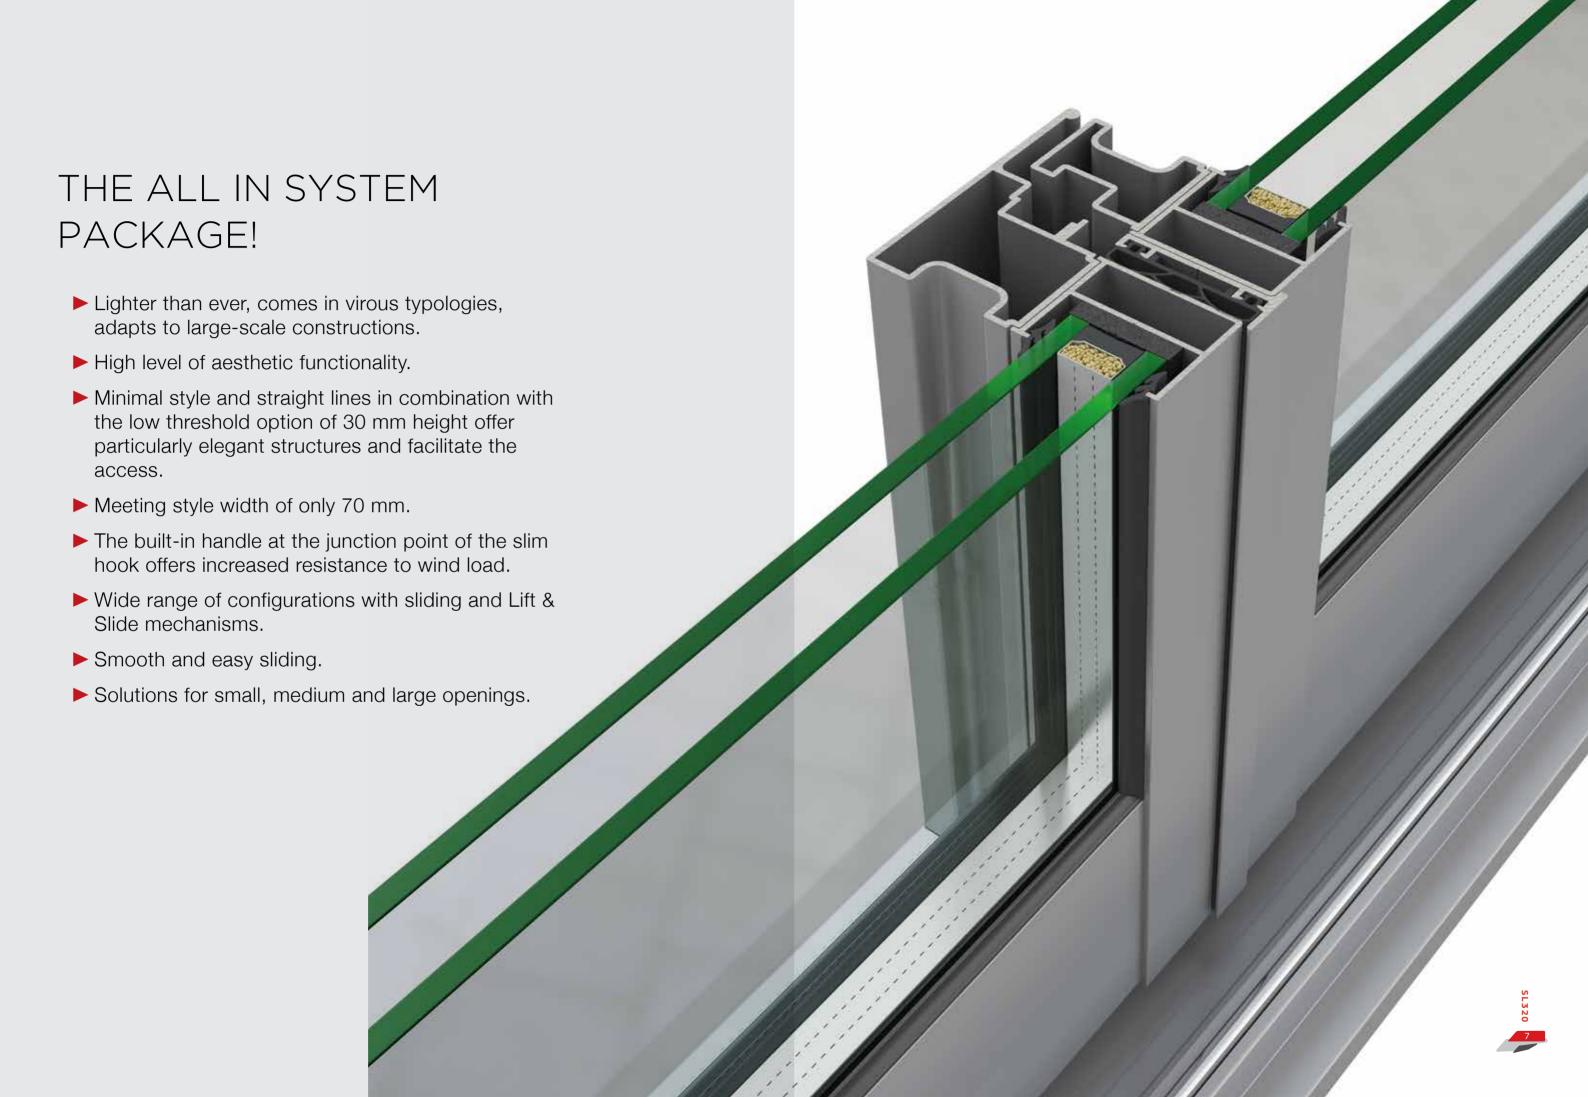

The frame's exceptional design, with straight fine lines perfectly matches current architectural trends that call for minimal design, ensures a lightweight system and comes out in a number of typologies that can cover a range of needs, suitable for large constructions as well.

With sliding and lift and slide mechanisms and a number of alternative solutions, it is the most suitable system for areas of warmer climate.

► Interlocking profile width of only 30 mm to maximize transparency and light penetration.

## EXTREMELY ADAPTABLE

Revel in more style and modernity, the small given details are in accordance with everyone's wishes.

Sash profiles for 45° and 90° assembling.

Hanging insect screen with a very thin frame provides a viewless aluminium style