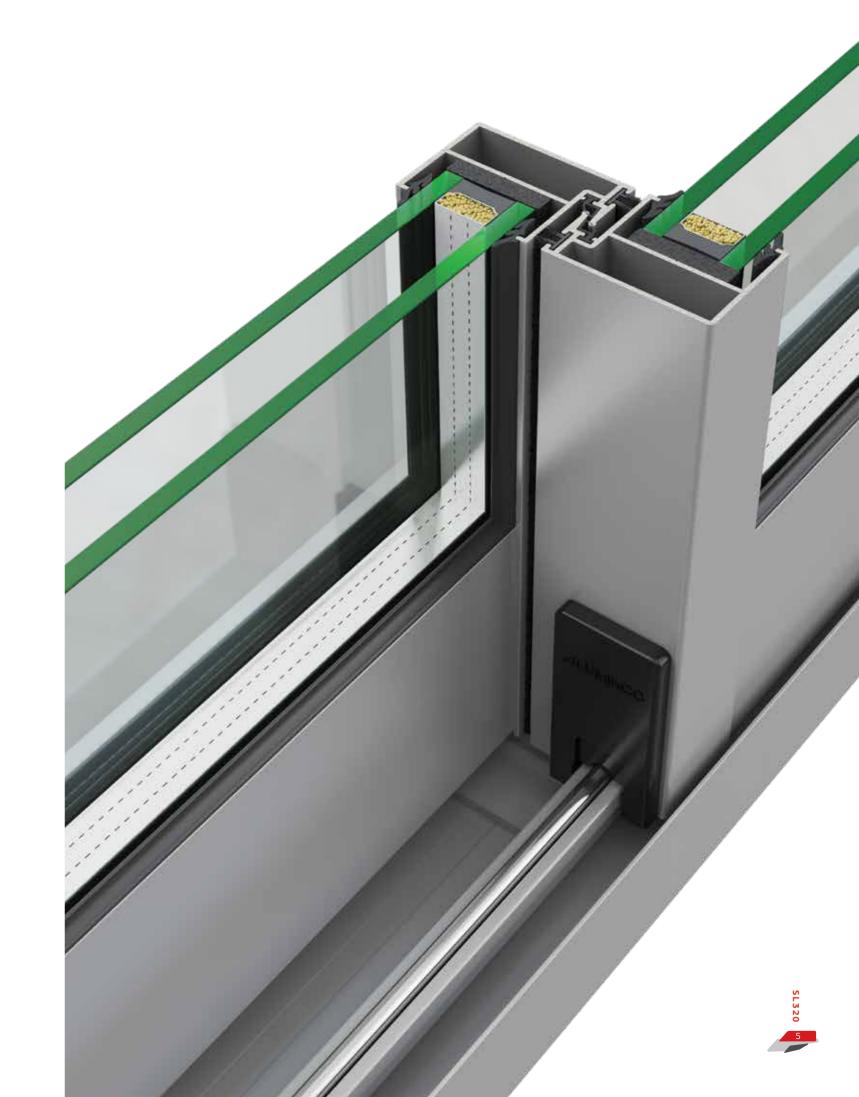

With sliding and lift and slide mechanisms and a number of alternative solutions, it is the most suitable system for areas of warmer climate.

► Interlocking profile width of only 30 mm to maximize transparency and light penetration.