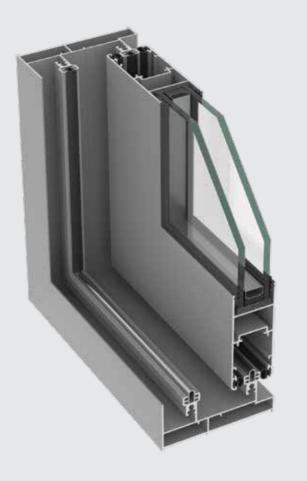

## TECHNICAL CHARACTERISTICS

| HARDWARE                      |      |  |
|-------------------------------|------|--|
| SLIDING                       | •    |  |
| LIFT & SLIDE                  | •    |  |
|                               |      |  |
| SYSTEM PROFILE DIMENSIONS     |      |  |
| FRAME LIFT & SLIDE WIDTH mm   | 86   |  |
| MIN. FRAME HEIGHT mm          | 30   |  |
| MIN. FACE HEIGHT mm           | 97.5 |  |
| GLASS THICKNESS mm            | 24   |  |
| SASH WIDTH mm                 | 32   |  |
| SASH HEIGHT mm                | 76   |  |
| INTERLOCKING PROFILE WIDTH mm | 30   |  |

| CONSTRUCTION DIMENSIONS       |                       |
|-------------------------------|-----------------------|
| SASH WIDTH mm                 | 330-2000              |
| SASH HEIGHT mm                | 520-2800              |
| MAX. SASH DIMENSIONS mm (WxH) | 2000x2400 / 1700x2800 |
| MAX. SASH WEIGHT Kg           | 120 / 200*            |