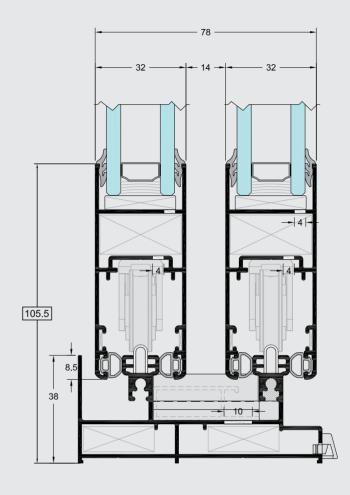

## TECHNICAL CHARACTERISTICS

| HARDWARE                      |      |  |
|-------------------------------|------|--|
| SLIDING                       | •    |  |
| LIFT & SLIDE                  | •    |  |
|                               |      |  |
| SYSTEM PROFILE DIMENSIONS     |      |  |
| FRAME LIFT & SLIDE WIDTH mm   | 86   |  |
| MIN. FRAME HEIGHT mm          | 30   |  |
| MIN. FACE HEIGHT mm           | 97.5 |  |
| GLASS THICKNESS mm            | 24   |  |
| SASH WIDTH mm                 | 32   |  |
| SASH HEIGHT mm                | 76   |  |
| INTERLOCKING PROFILE WIDTH mm | 30   |  |

| CONSTRUCTION DIMENSIONS       |                       |
|-------------------------------|-----------------------|
| SASH WIDTH mm                 | 330-2000              |
| SASH HEIGHT mm                | 520-2800              |
| MAX. SASH DIMENSIONS mm (WxH) | 2000x2400 / 1700x2800 |
| MAX. SASH WEIGHT Kg           | 120 / 200*            |