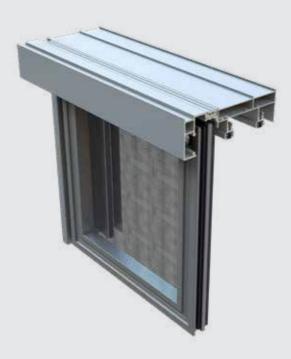

## EXTREMELY ADAPTABLE

Revel in more style and modernity, the small given details are in accordance with everyone's wishes.

Sash profiles for 45° and 90° assembling.

Hanging insect screen with a very thin frame provides a viewless aluminium style