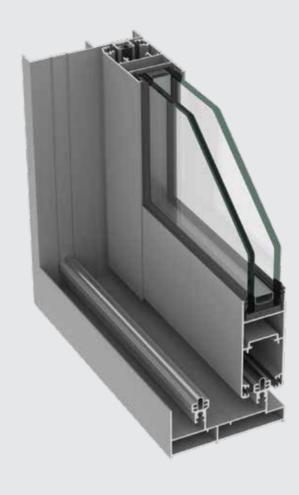

## TECHNICAL CHARACTERISTICS

| HARDWARE                      |      |  |
|-------------------------------|------|--|
| SLIDING                       | •    |  |
| LIFT & SLIDE                  | •    |  |
|                               |      |  |
| SYSTEM PROFILE DIMENSIONS     |      |  |
| FRAME LIFT & SLIDE WIDTH mm   | 86   |  |
| MIN. FRAME HEIGHT mm          | 30   |  |
| MIN. FACE HEIGHT mm           | 97.5 |  |
| GLASS THICKNESS mm            | 24   |  |
| SASH WIDTH mm                 | 32   |  |
| SASH HEIGHT mm                | 76   |  |
| INTERLOCKING PROFILE WIDTH mm | 30   |  |

| CONSTRUCTION DIMENSIONS       |                       |
|-------------------------------|-----------------------|
| SASH WIDTH mm                 | 330-2000              |
| SASH HEIGHT mm                | 520-2800              |
| MAX. SASH DIMENSIONS mm (WxH) | 2000x2400 / 1700x2800 |
| MAX. SASH WEIGHT Kg           | 120 / 200*            |