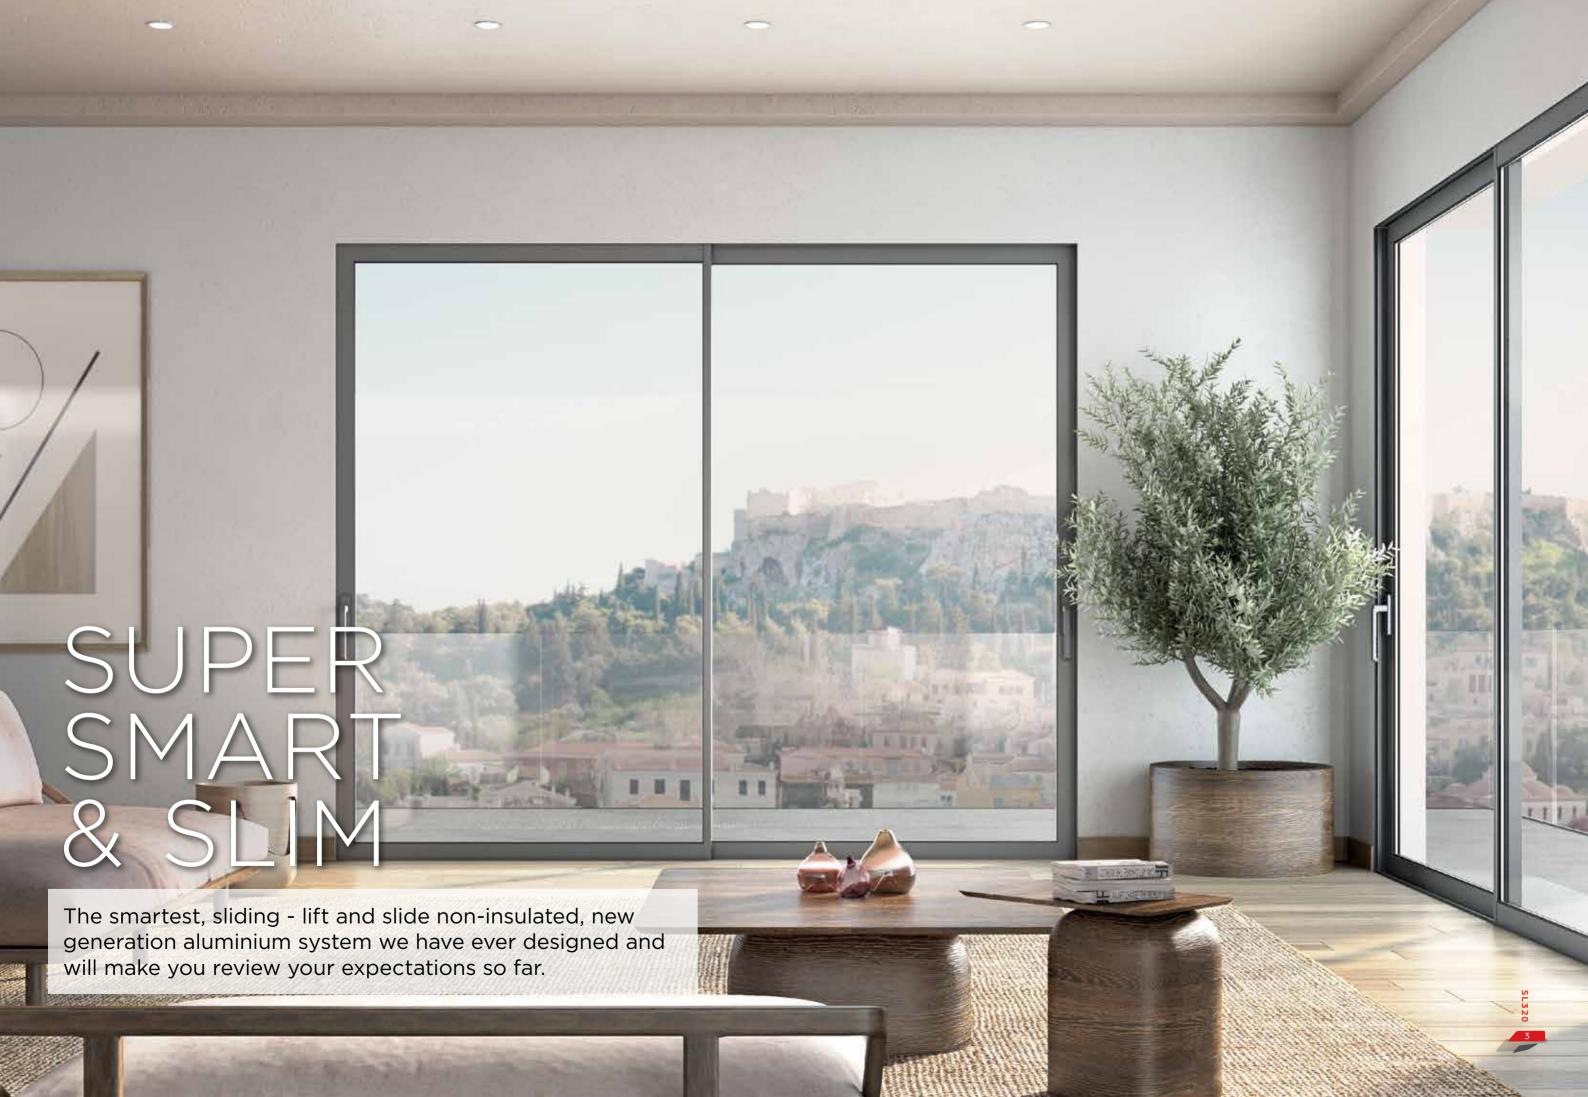

SLIDING-LIFT AND SLIDE, NON-INSULATED NEW GENERATION SYSTEM.

ALUMINCO SL320 IS THE SLIDE – LIFT AND SLIDE SYSTEM THAT UPGRADES THE BASIC FUNCTIONS OF A SLIDING SYSTEM AND INCORPORATES SMART FEATURES PREVIOUSLY HELD BY HIGHER-END SYSTEMS.

The frame's exceptional design, with straight fine lines perfectly matches current architectural trends that call for minimal design, ensures a lightweight system and comes out in a number of typologies that can cover a range of needs, suitable for large constructions as well.