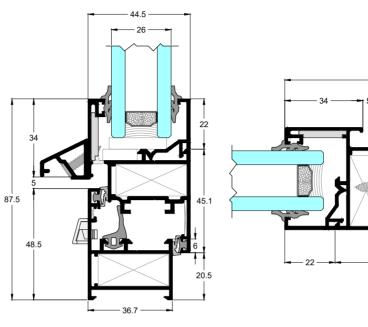

### Combinations

2Leaf sliding SL205 with opening W400

| 1 |  |
|---|--|
| ō |  |
|   |  |

| HARDWARE                         |                      |  |
|----------------------------------|----------------------|--|
| CAMERA                           | CE                   |  |
|                                  |                      |  |
| SYSTEM PROFILE DIMENSIONS        |                      |  |
| MIN. FRAME DEPTH mm              | 36.7                 |  |
| MIN. FACE HEIGHT mm              | 87.5                 |  |
| GLASS THICKNESS mm               | 4-26                 |  |
|                                  |                      |  |
| CONSTRUCTION DIMENSIONS          |                      |  |
| SASH WIDTH mm                    | 365-1100             |  |
| SASH HEIGHT mm                   | 360-2200             |  |
| MAX. SASH DIMENSIONS mm (WxH)    | 1100x2000 / 900x2200 |  |
| MAX. SASH WEIGHT Kg              | 100                  |  |
|                                  |                      |  |
| CERTIFICATES/PERFORMANCES        |                      |  |
| AIR PERMEABILITY EN 12207        | Class 4              |  |
| WATER TIGHTNESS EN 12208         | Class 3A             |  |
| RESISTANCE TO WIND LOAD EN 12210 | Class C3             |  |