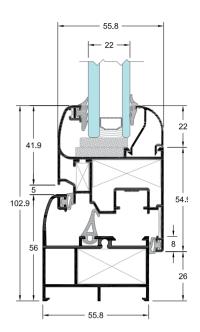

#### Combinations

2Leaf sliding with insect screen SL320 with opening W540

ALUMINCO

CAMERA ALU 16

Class C4

RC2

| HARDWARE                      |                       |                       |
|-------------------------------|-----------------------|-----------------------|
| CAMERA                        | CE                    | ALU 16                |
|                               |                       |                       |
| SYSTEM PROFILE DIMENSIONS     |                       |                       |
| MIN. FRAME DEPTH mm           | 48                    | 55.8                  |
| MIN. FACE HEIGHT mm           | 95.6                  | 102.9                 |
| GLASS THICKNESS mm            | 4-32                  | 4-32                  |
|                               |                       |                       |
| CONSTRUCTION DIMENSIONS       |                       |                       |
| SASH WIDTH mm                 | 365-1600              | 360-1490              |
| SASH HEIGHT mm                | 360-2400              | 450-2360              |
| MAX. SASH DIMENSIONS mm (WxH) | 1600x2100 / 1300x2400 | 1490x2100 / 1300x2360 |
| MAX. SASH WEIGHT Kg           | 130, 150*, 200**      | 130, 150*, 200**      |
|                               |                       |                       |
| CERTIFICATES/PERFORMANCES     |                       |                       |
| AIR PERMEABILITY EN 12207     | Class 3               | Class 4               |
| WATER TIGHTNESS EN 12208      | E750                  | Class 8A              |