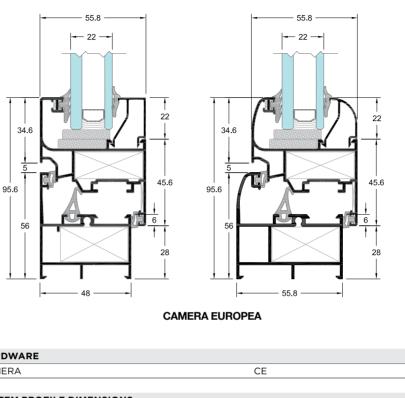

#### Combinations

2Leaf sliding with insect screen SL320 with opening W540

ALUMINCO

CAMERA ALU 16

Class C4

RC2

| HARDWARE                      |                       |                       |
|-------------------------------|-----------------------|-----------------------|
| CAMERA                        | CE                    | ALU 16                |
|                               |                       |                       |
| SYSTEM PROFILE DIMENSIONS     |                       |                       |
| MIN. FRAME DEPTH mm           | 48                    | 55.8                  |
| MIN. FACE HEIGHT mm           | 95.6                  | 102.9                 |
| GLASS THICKNESS mm            | 4-32                  | 4-32                  |
|                               |                       |                       |
| CONSTRUCTION DIMENSIONS       |                       |                       |
| SASH WIDTH mm                 | 365-1600              | 360-1490              |
| SASH HEIGHT mm                | 360-2400              | 450-2360              |
| MAX. SASH DIMENSIONS mm (WxH) | 1600x2100 / 1300x2400 | 1490x2100 / 1300x2360 |
| MAX. SASH WEIGHT Kg           | 130, 150*, 200**      | 130, 150*, 200**      |
|                               |                       |                       |
| CERTIFICATES/PERFORMANCES     |                       |                       |
| AIR PERMEABILITY EN 12207     | Class 3               | Class 4               |
| WATER TIGHTNESS EN 12208      | E750                  | Class 8A              |