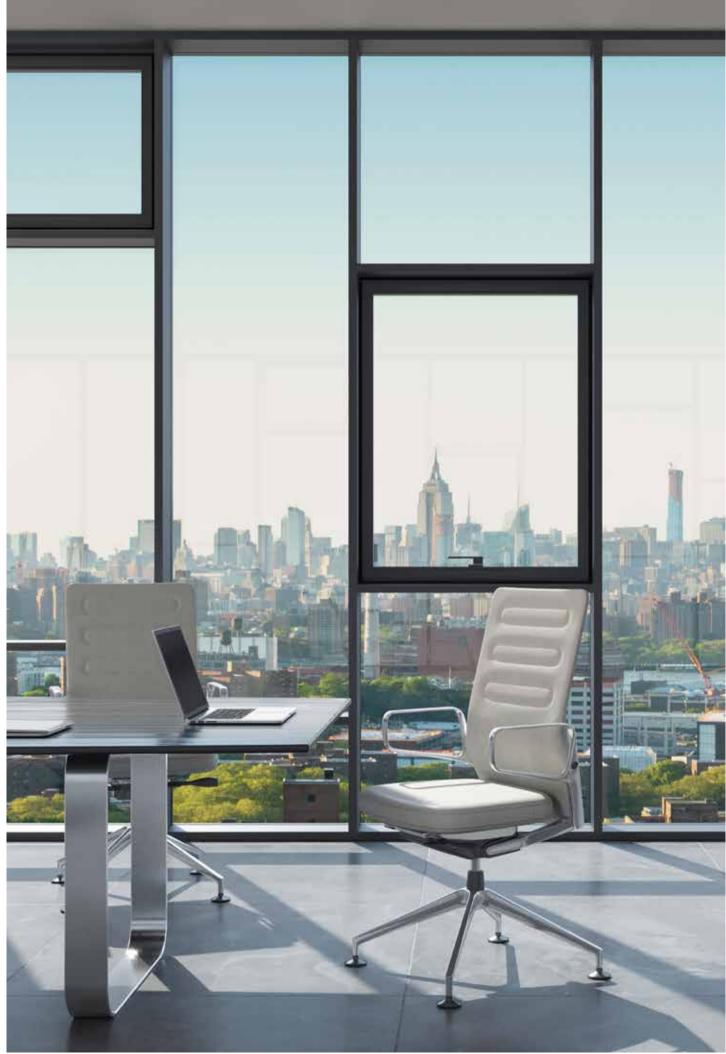

## TC

| CW35                                  | Aluminco<br>Skyline            |                                                                                                                                   | Style<br>Setter                                                                                                                                    |
|---------------------------------------|--------------------------------|-----------------------------------------------------------------------------------------------------------------------------------|----------------------------------------------------------------------------------------------------------------------------------------------------|
| $\rightarrow$                         | System<br>Configurations       | <b>→</b>                                                                                                                          | Technical<br>Data                                                                                                                                  |
|                                       |                                | O Category                                                                                                                        | ۷ Value                                                                                                                                            |
|                                       |                                | <ul> <li>Exterior Aesthetics</li> <li>Exterior Visible Aluminum Face</li> <li>Column Depth</li> <li>Transom Depth</li> </ul>      | → Standard / Structural / Retro / Industrial  → 35 mm  → Up to 185 mm  → Up to 192.5 mm                                                            |
| ● Fixed                               | ● Fixed With Projected Windows | <ul> <li>Glass Thicknesses</li> <li>Glazing Fixed Method</li> <li>Windows Hardware</li> <li>Type Of Thermal Insulation</li> </ul> | <ul> <li>→ From 6 to 48 mm</li> <li>→ Pressure plate / Structural</li> <li>→ Visible / Concealed</li> <li>→ Polyamides, Insulation Foam</li> </ul> |
|                                       |                                |                                                                                                                                   |                                                                                                                                                    |
| Fixed With Inward     Opening Windows | ● Fixed With Entrance Door     |                                                                                                                                   |                                                                                                                                                    |
|                                       |                                | <b>→</b>                                                                                                                          | System<br>Performances                                                                                                                             |
|                                       |                                | ○ Category                                                                                                                        | ۷ Value                                                                                                                                            |
| • Out Corner                          | ● Inside Corner                | <ul> <li>Thermal</li> <li>Air Permeability</li> <li>Water Tightness</li> <li>Wind Load Resistance</li> <li>Acoustic</li> </ul>    | → Uf values from 2.0 W/(m²K)  → Class AE 1200  → Class RE 1200  → Design Load ± 1.4KN/m² Safety Load ± 2.1KN/m²  → 45 dB                           |
|                                       |                                |                                                                                                                                   | System<br>Technicalities                                                                                                                           |