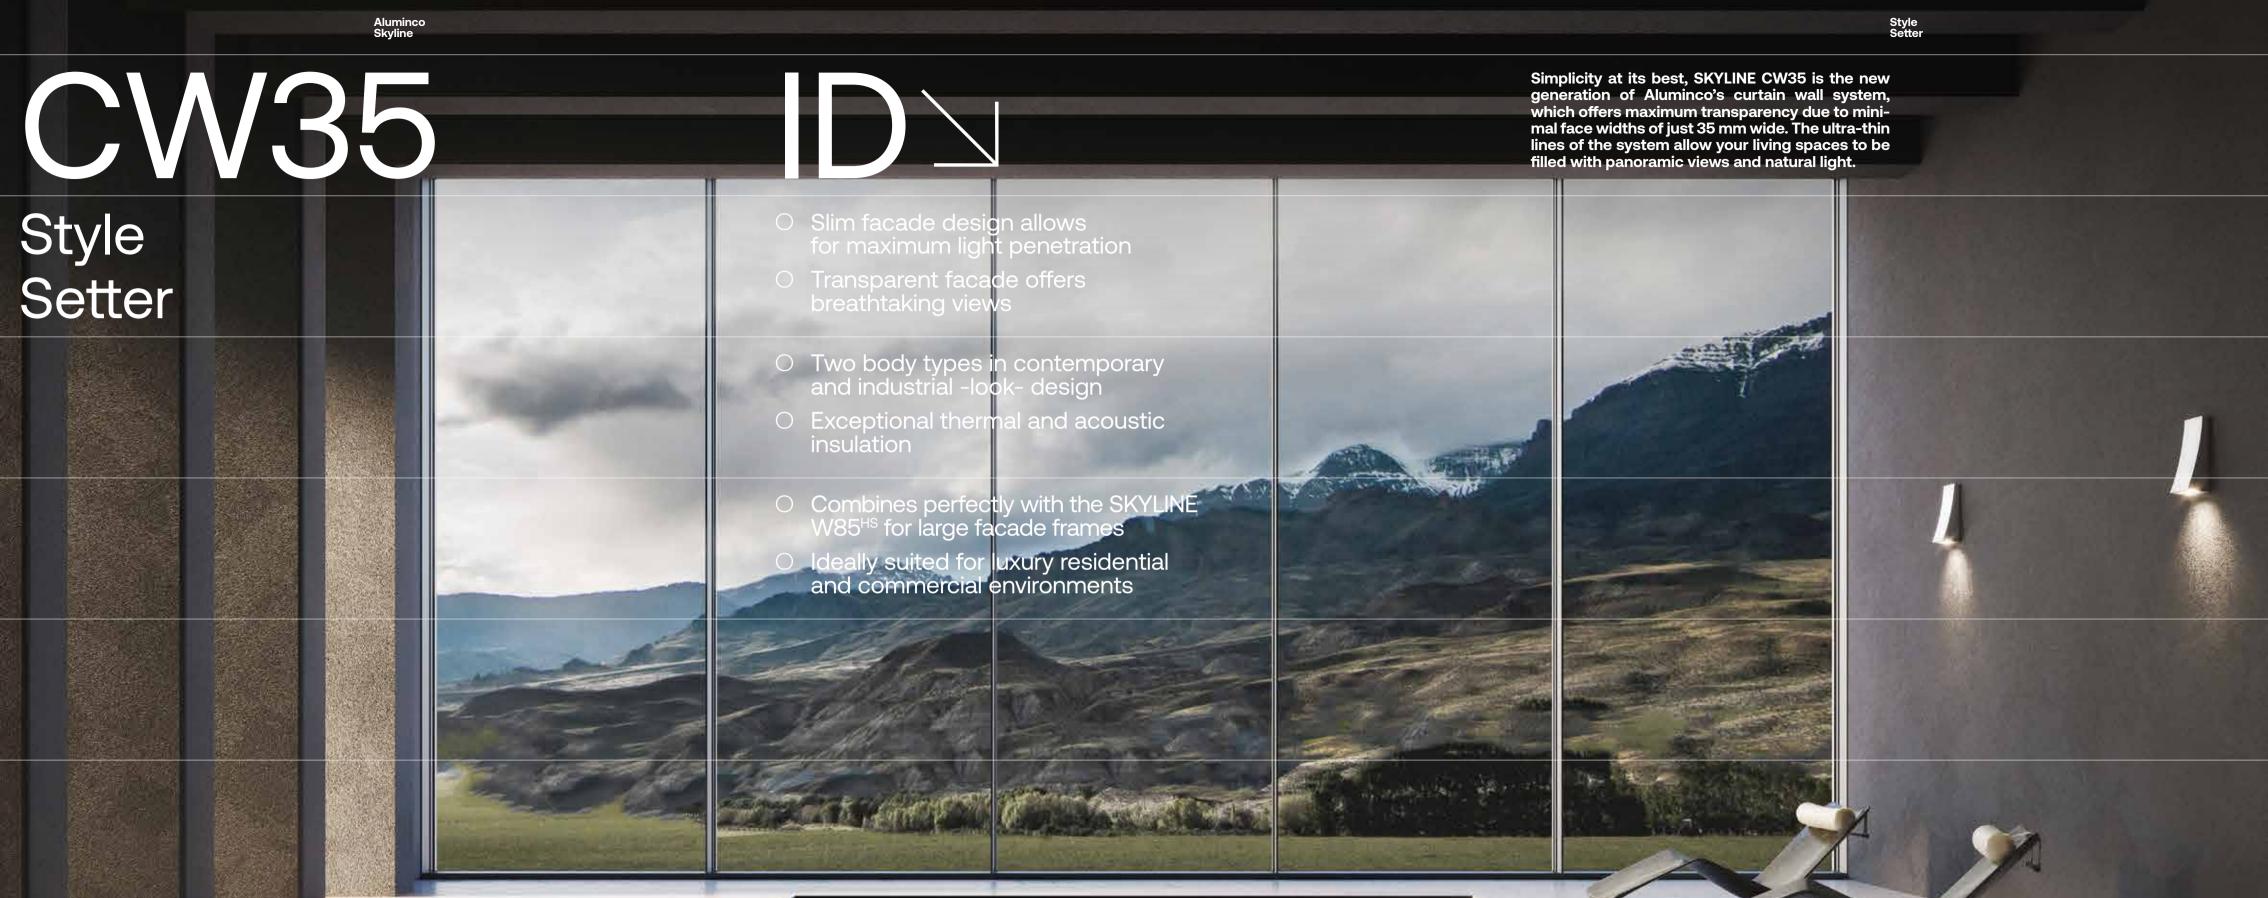

## TC

| CW35                                  | Aluminco<br>Skyline            |                                                                                                                                   | Style<br>Setter                                                                                                                                    |
|---------------------------------------|--------------------------------|-----------------------------------------------------------------------------------------------------------------------------------|----------------------------------------------------------------------------------------------------------------------------------------------------|
| $\rightarrow$                         | System<br>Configurations       | <b>→</b>                                                                                                                          | Technical<br>Data                                                                                                                                  |
|                                       |                                | O Category                                                                                                                        | ۷ Value                                                                                                                                            |
|                                       |                                | <ul> <li>Exterior Aesthetics</li> <li>Exterior Visible Aluminum Face</li> <li>Column Depth</li> <li>Transom Depth</li> </ul>      | → Standard / Structural / Retro / Industrial  → 35 mm  → Up to 185 mm  → Up to 192.5 mm                                                            |
| ● Fixed                               | ● Fixed With Projected Windows | <ul> <li>Glass Thicknesses</li> <li>Glazing Fixed Method</li> <li>Windows Hardware</li> <li>Type Of Thermal Insulation</li> </ul> | <ul> <li>→ From 6 to 48 mm</li> <li>→ Pressure plate / Structural</li> <li>→ Visible / Concealed</li> <li>→ Polyamides, Insulation Foam</li> </ul> |
|                                       |                                |                                                                                                                                   |                                                                                                                                                    |
| Fixed With Inward     Opening Windows | ● Fixed With Entrance Door     |                                                                                                                                   |                                                                                                                                                    |
|                                       |                                | <b>→</b>                                                                                                                          | System<br>Performances                                                                                                                             |
|                                       |                                | ○ Category                                                                                                                        | ۷ Value                                                                                                                                            |
| • Out Corner                          | ● Inside Corner                | <ul> <li>Thermal</li> <li>Air Permeability</li> <li>Water Tightness</li> <li>Wind Load Resistance</li> <li>Acoustic</li> </ul>    | → Uf values from 2.0 W/(m²K)  → Class AE 1200  → Class RE 1200  → Design Load ± 1.4KN/m² Safety Load ± 2.1KN/m²  → 45 dB                           |
|                                       |                                |                                                                                                                                   | System<br>Technicalities                                                                                                                           |