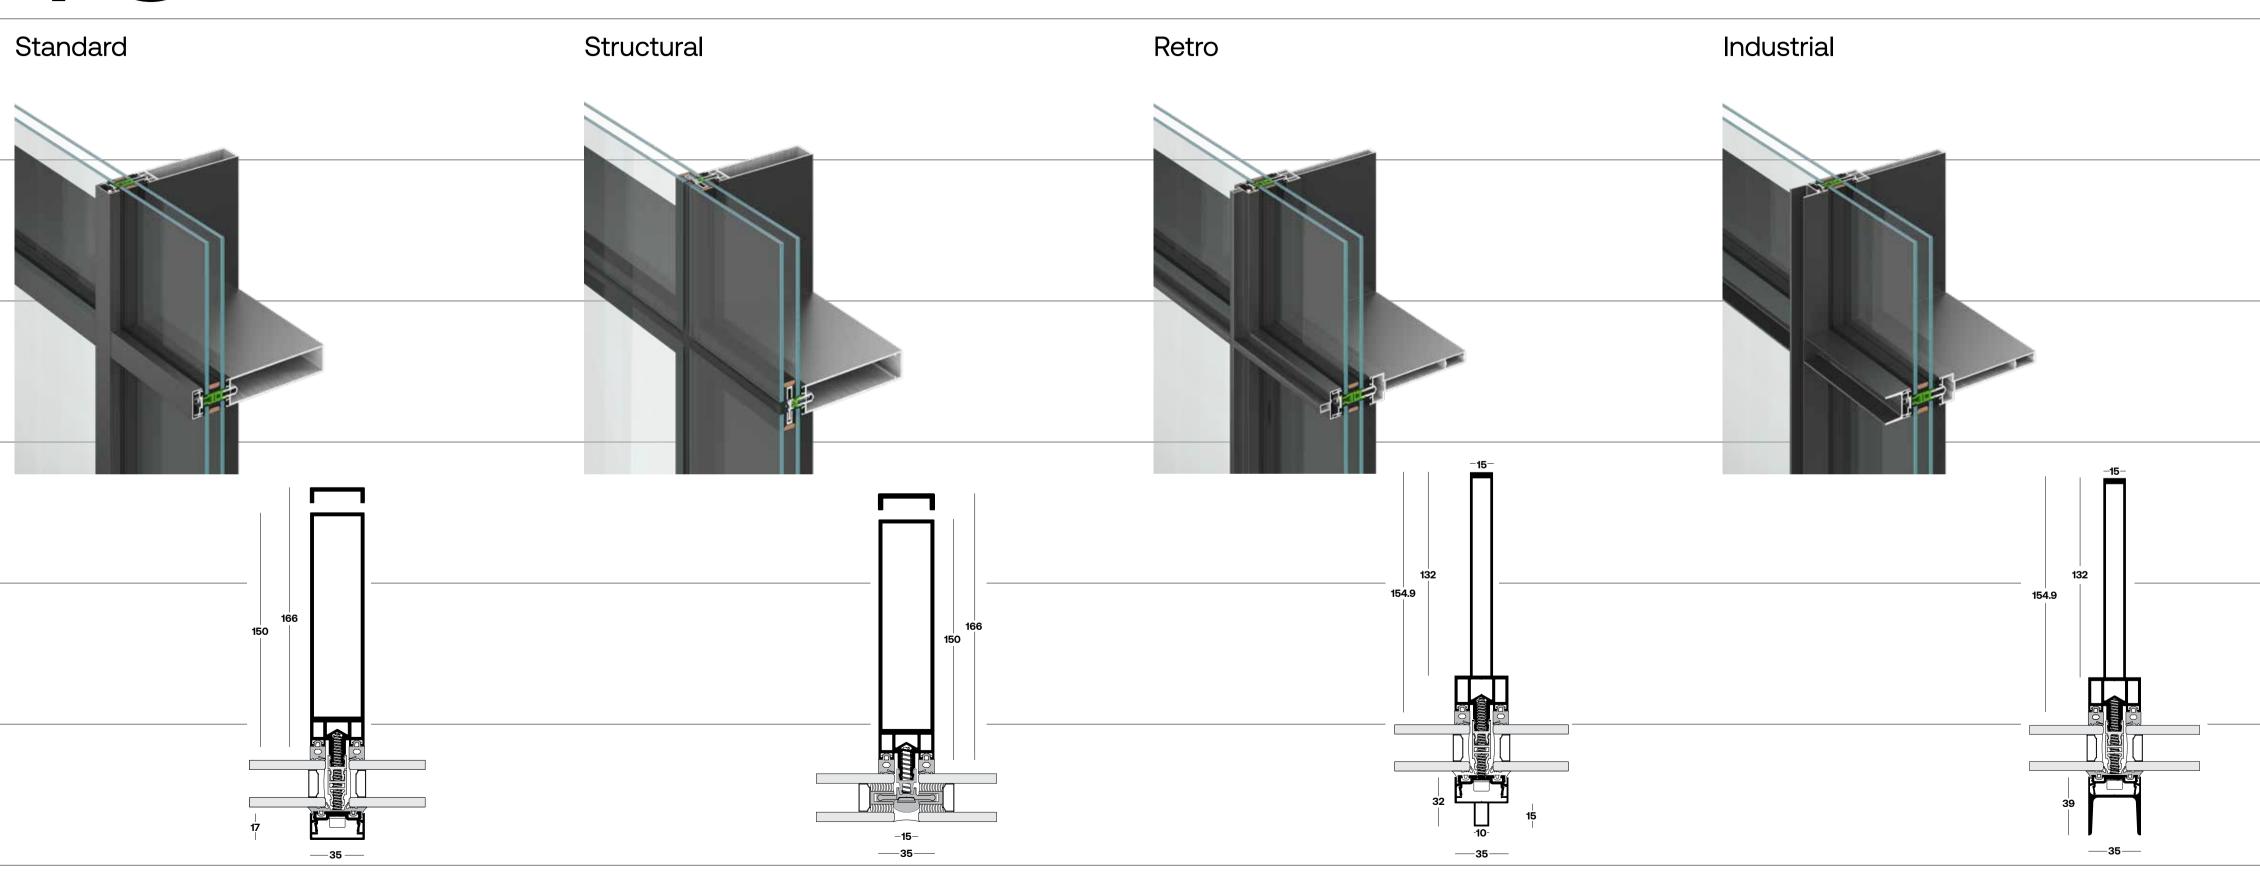

## TC

| CW35                                  | Aluminco<br>Skyline            |                                                                                                                                   | Style<br>Setter                                                                                                                                    |
|---------------------------------------|--------------------------------|-----------------------------------------------------------------------------------------------------------------------------------|----------------------------------------------------------------------------------------------------------------------------------------------------|
| $\rightarrow$                         | System<br>Configurations       | <b>→</b>                                                                                                                          | Technical<br>Data                                                                                                                                  |
|                                       |                                | O Category                                                                                                                        | ۷ Value                                                                                                                                            |
|                                       |                                | <ul> <li>Exterior Aesthetics</li> <li>Exterior Visible Aluminum Face</li> <li>Column Depth</li> <li>Transom Depth</li> </ul>      | → Standard / Structural / Retro / Industrial  → 35 mm  → Up to 185 mm  → Up to 192.5 mm                                                            |
| ● Fixed                               | ● Fixed With Projected Windows | <ul> <li>Glass Thicknesses</li> <li>Glazing Fixed Method</li> <li>Windows Hardware</li> <li>Type Of Thermal Insulation</li> </ul> | <ul> <li>→ From 6 to 48 mm</li> <li>→ Pressure plate / Structural</li> <li>→ Visible / Concealed</li> <li>→ Polyamides, Insulation Foam</li> </ul> |
|                                       |                                |                                                                                                                                   |                                                                                                                                                    |
| Fixed With Inward     Opening Windows | ● Fixed With Entrance Door     |                                                                                                                                   |                                                                                                                                                    |
|                                       |                                | <b>→</b>                                                                                                                          | System<br>Performances                                                                                                                             |
|                                       |                                | ○ Category                                                                                                                        | ۷ Value                                                                                                                                            |
| • Out Corner                          | ● Inside Corner                | <ul> <li>Thermal</li> <li>Air Permeability</li> <li>Water Tightness</li> <li>Wind Load Resistance</li> <li>Acoustic</li> </ul>    | → Uf values from 2.0 W/(m²K)  → Class AE 1200  → Class RE 1200  → Design Load ± 1.4KN/m² Safety Load ± 2.1KN/m²  → 45 dB                           |
|                                       |                                |                                                                                                                                   | System<br>Technicalities                                                                                                                           |