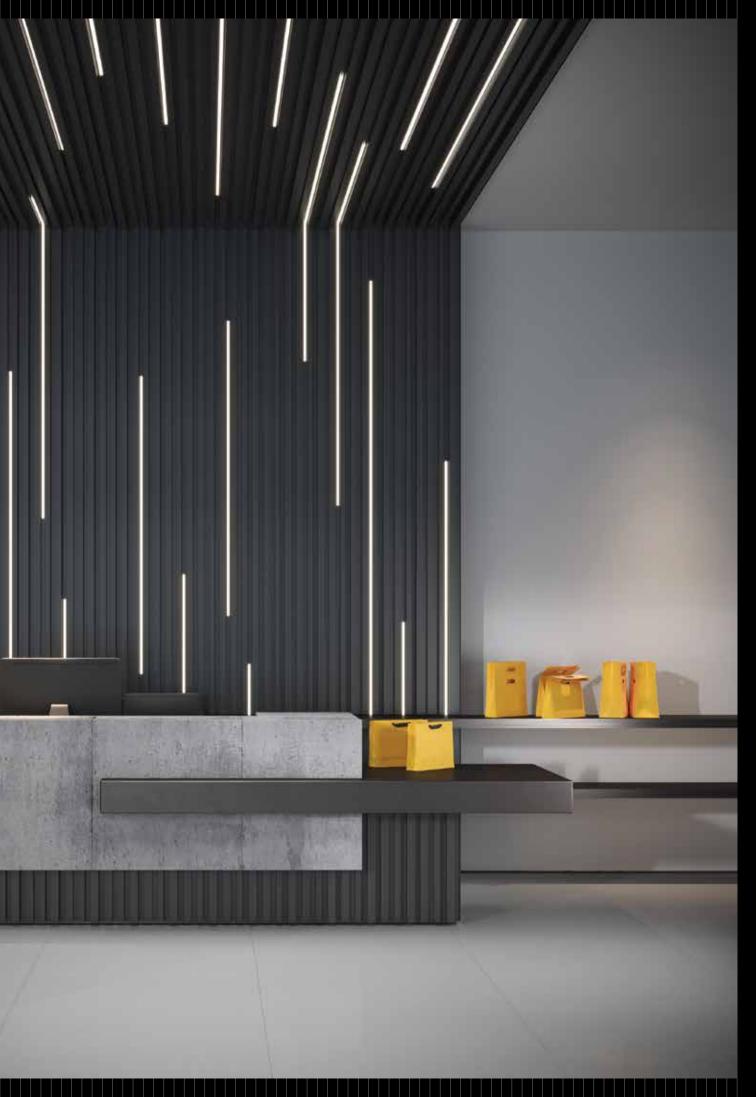

## Lighting Signature on Minimal Lines

WD designs enhanced by LED lighting strips, which are perfectly integrated in the aluminium profiles, introduce more dynamism with sharper, more structural lines. The light signature is developing for an even more expressive look.

Placed in sections or along the aluminium bars, the lighting options create a trendsetting scenery which reinterprets the meaning of luxury to exciting effect.