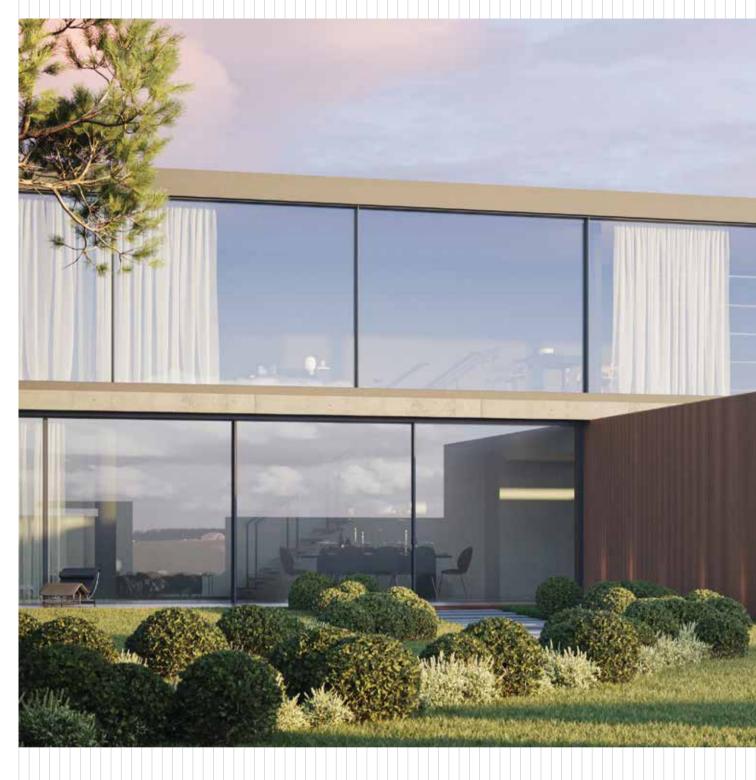

A perfect solution for exterior wall cladding that lasts decades, WD is a premium range that elevates the décor of your building. It takes the spotlight not only for its magnificent looks but also for its exceptional functionality.

WALL & DECO is ALUMINCO's proposal for particularly modern wall cladding constructions. It is a lightweight system, which provides coverage of large surfaces, applied both to the exterior and interior of buildings, enhancing the overall aesthetics and upgrading the energy levels.

Designed in minimal line and in numerous decorative variants, WDs provide a high degree of freedom in the design process of a space, applying perfectly well in modern buildings with a unique style. Popular applications include – facade, balcony, gate for residential and commercial establishments, hotels, lobbies, fascia for showrooms etc.