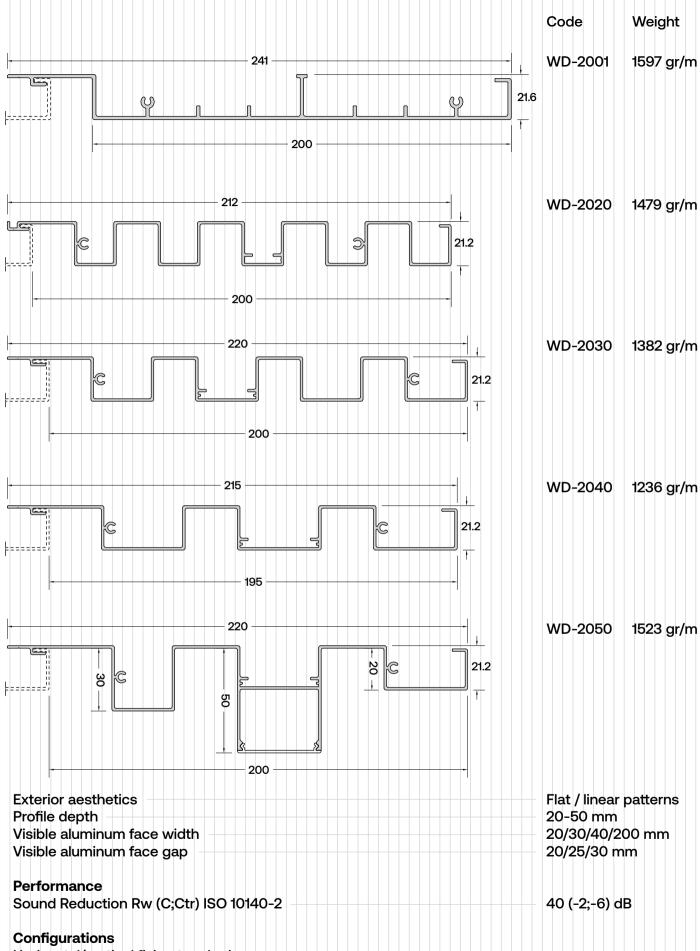

## Numerous Decorative Options

Five designs - constantly increasing- and their combinations are available in multiple colors and finishes to create unlimited personalized options.

Either symmetric or asymmetric, with hollows or flat blades, the various profiles are firmly fixed with one another, offering a stylish result. Furthermore, they can be combined with each other, for even more creative design.

## Technical Data

Horizontal/vertical fixing typologies Combination between profiles Combinations with fixed/integrated led lighting