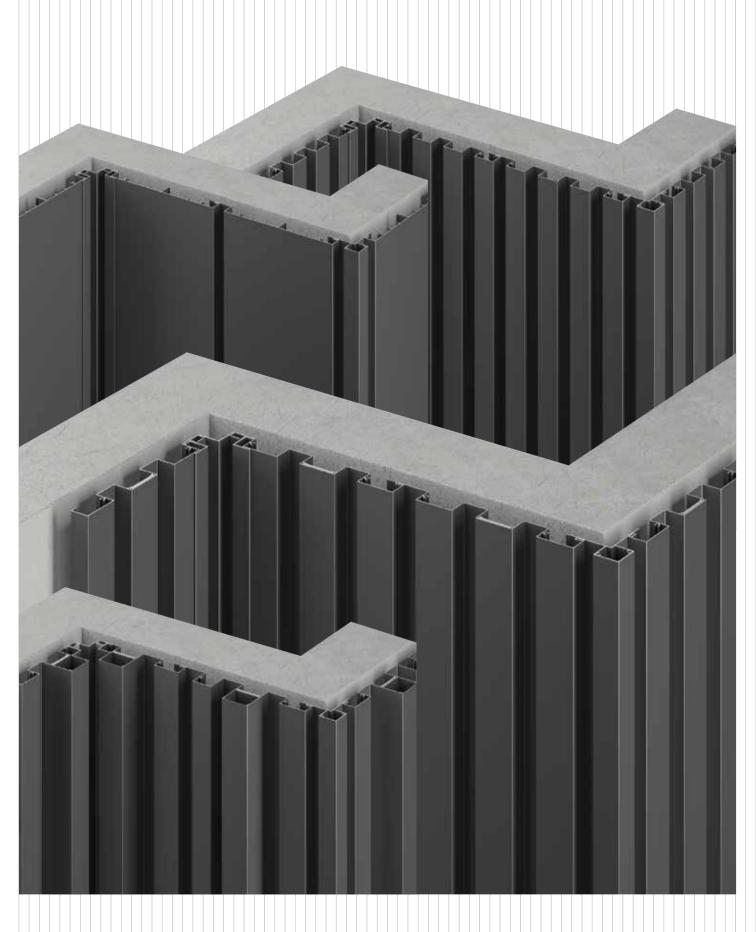

## Numerous Decorative Options

Five designs - constantly increasing- and their combinations are available in multiple colors and finishes to create unlimited personalized options.

Either symmetric or asymmetric, with hollows or flat blades, the various profiles are firmly fixed with one another, offering a stylish result. Furthermore, they can be combined with each other, for even more creative design.

## Technical Data

Horizontal/vertical fixing typologies Combination between profiles Combinations with fixed/integrated led lighting