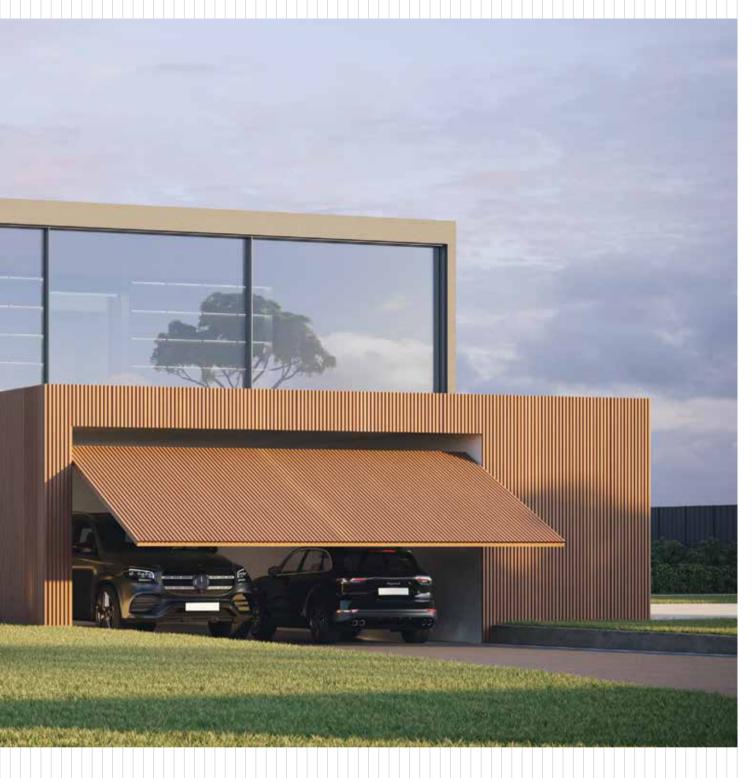

## Stylish Solution for Exteriors

Modern architecture goes far beyond maximum energy efficiency, as it also seeks solutions with style and aesthetics. ALUMINCO in harmony with new trends offers Wall & Deco Cladding Systems that make a difference at all levels.

A perfect solution for exterior wall cladding that lasts decades, WD is a premium range that elevates the décor of your building. It takes the spotlight not only for its magnificent looks but also for its exceptional functionality.

WALL & DECO is ALUMINCO's proposal for particularly modern wall cladding constructions. It is a lightweight system, which provides coverage of large surfaces, applied both to the exterior and interior of buildings, enhancing the overall aesthetics and upgrading the energy levels.

Designed in minimal line and in numerous decorative variants, WDs provide a high degree of freedom in the design process of a space, applying perfectly well in modern buildings with a unique style. Popular applications include – facade, balcony, gate for residential and commercial establishments, hotels, lobbies, fascia for showrooms etc.

They are made of aluminium which means a lower impact on the environment whereas they have a long lifespan and require little to no maintenance.

Features & Benefits

- I Designed to meet the new Architectural trend.
- I Provides a variety of designs in typologies, applications, colors, textures.
- I Provides the ability to install LED lighting strips, allowing for endless creative customization.
- I Can be fabricated easily, fast assembly, and accurate installation in masonry.
- I The positioning of the profiles in each typology is achieved with hidden connections (eg hidden installation screws, invisible support base).
- I Allows complex technical applications, i.e. combinations with curtain walls, windows, entrance doors, etc.
- I Can be applied to walls, ceilings, doors, interior partitions, garage doors, and entrance doors.
- I Suitable for large surfaces of commercial buildings, offices, and modern residences.
- I Corrosion resistance, thanks to the durability of aluminum and its surface treatments.