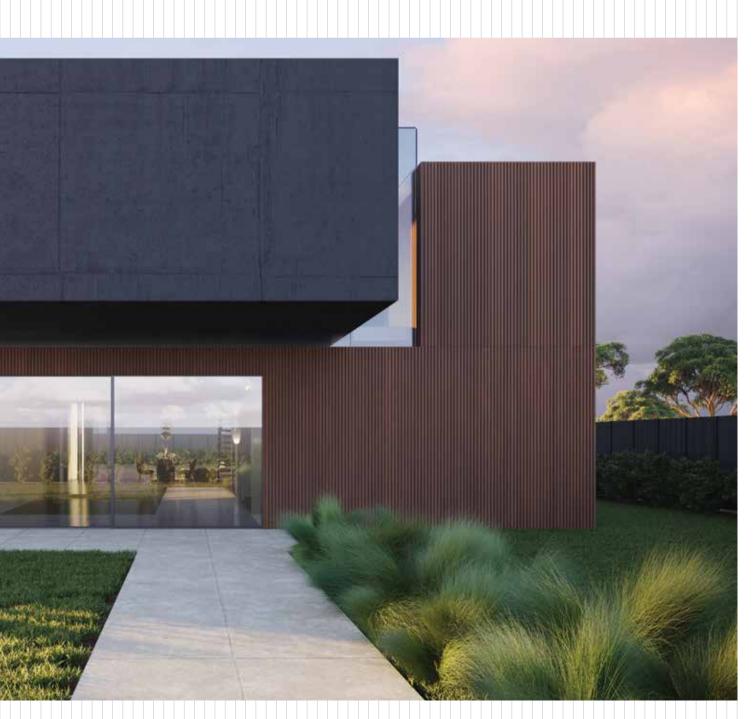

A perfect solution for exterior wall cladding that lasts decades, WD is a premium range that elevates the décor of your building. It takes the spotlight not only for its magnificent looks but also for its exceptional functionality.

WALL & DECO is ALUMINCO's proposal for particularly modern wall cladding constructions. It is a lightweight system, which provides coverage of large surfaces, applied both to the exterior and interior of buildings, enhancing the overall aesthetics and upgrading the energy levels.

Designed in minimal line and in numerous decorative variants, WDs provide a high degree of freedom in the design process of a space, applying perfectly well in modern buildings with a unique style. Popular applications include – facade, balcony, gate for residential and commercial establishments, hotels, lobbies, fascia for showrooms etc.