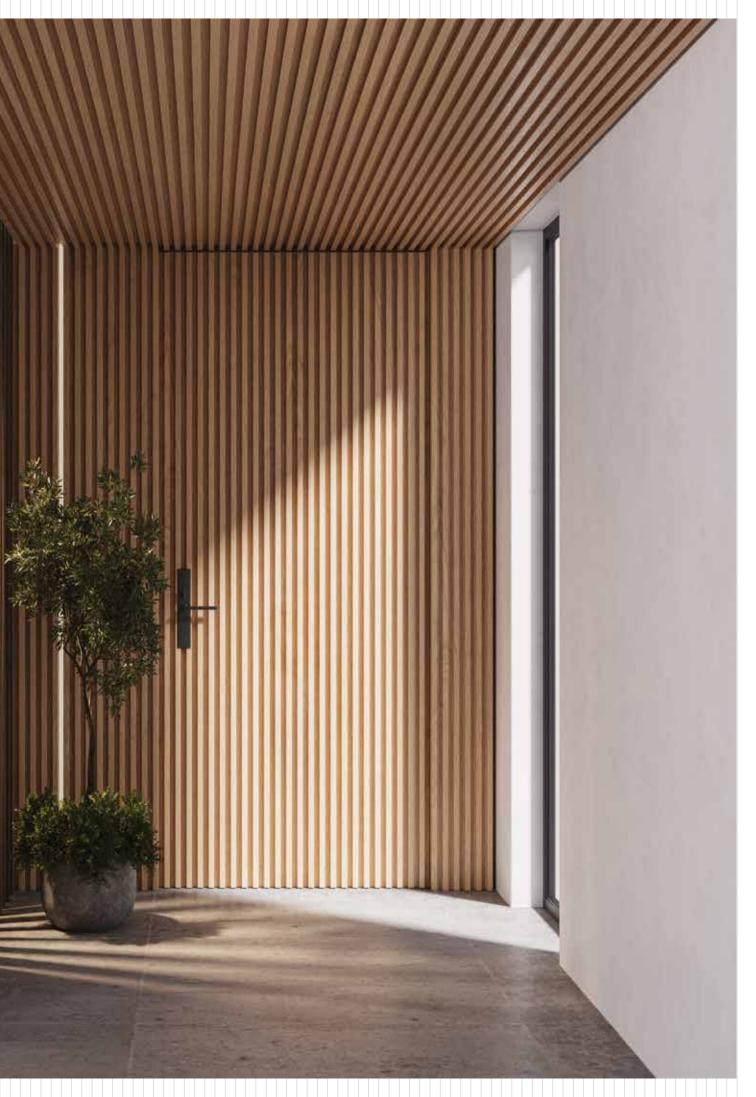

## Stylish Solution for Exteriors

Modern architecture goes far beyond maximum energy efficiency, as it also seeks solutions with style and aesthetics. ALUMINCO in harmony with new trends offers Wall & Deco Cladding Systems that make a difference at all levels.

A perfect solution for exterior wall cladding that lasts decades, WD is a premium range that elevates the décor of your building. It takes the spotlight not only for its magnificent looks but also for its exceptional functionality.

WALL & DECO is ALUMINCO's proposal for particularly modern wall cladding constructions. It is a lightweight system, which provides coverage of large surfaces, applied both to the exterior and interior of buildings, enhancing the overall aesthetics and upgrading the energy levels.

Designed in minimal line and in numerous decorative variants, WDs provide a high degree of freedom in the design process of a space, applying perfectly well in modern buildings with a unique style. Popular applications include – facade, balcony, gate for residential and commercial establishments, hotels, lobbies, fascia for showrooms etc.