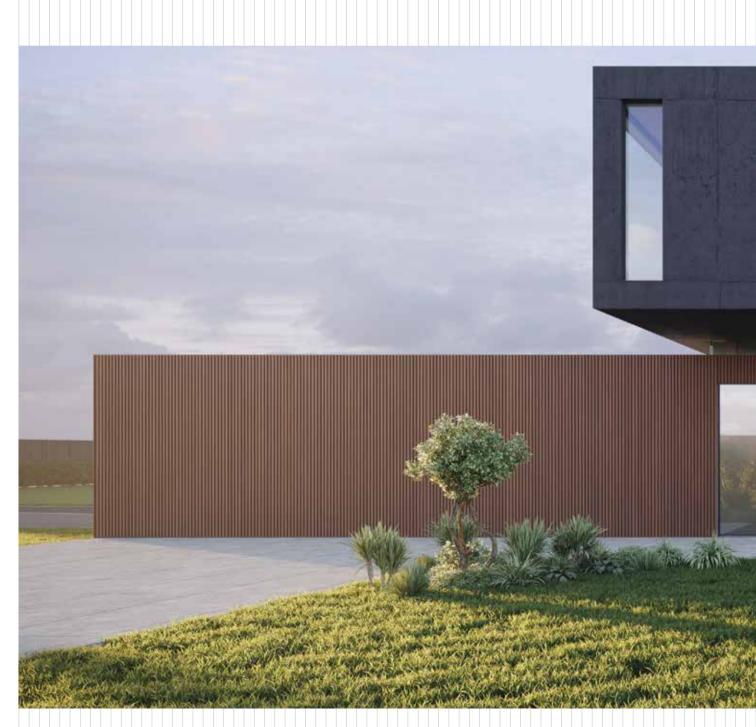

A perfect solution for exterior wall cladding that lasts decades, WD is a premium range that elevates the décor of your building. It takes the spotlight not only for its magnificent looks but also for its exceptional functionality.

WALL & DECO is ALUMINCO's proposal for particularly modern wall cladding constructions. It is a lightweight system, which provides coverage of large surfaces, applied both to the exterior and interior of buildings, enhancing the overall aesthetics and upgrading the energy levels.

Designed in minimal line and in numerous decorative variants, WDs provide a high degree of freedom in the design process of a space, applying perfectly well in modern buildings with a unique style. Popular applications include – facade, balcony, gate for residential and commercial establishments, hotels, lobbies, fascia for showrooms etc.